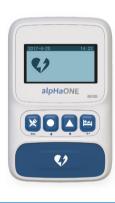

#### Recorder

- Ergonomic and compact design.
- Enlarged and easy-to-press buttons.
- Faster transmission speed and improved user experience.

#### **Auto pairing**

Recorder can recognize capsule serial and complete pairing without the need of computer.

#### Capsule battery self-checking

Recorder can detect the capsule battery automatically before starting the procedure.