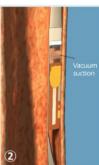

### Capsule

- 4 days / 96 hours comprehensive recording.
- Easy handling and fail-safe mechanism.
- Smooth conveyer tip to avoid damage.

#### **Emergency release**

Physician can easily unscrew and dismantle the conveyer handle in case of emergency.