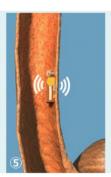

### Capsule

- 4 days / 96 hours comprehensive recording.
- Easy handling and fail-safe mechanism.
- Smooth conveyer tip to avoid damage.

#### **Data protection**

Short Capsule Sampling Interval & multiple transmitting to maximally protect the data completeness.