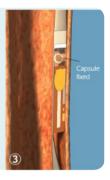

### Capsule

- 4 days / 96 hours comprehensive recording.
- Easy handling and fail-safe mechanism.
- Smooth conveyer tip to avoid damage.

#### **Emergency release**

Physician can easily unscrew and dismantle the conveyer handle in case of emergency.