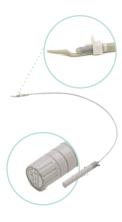

### Capsule

- 4 days / 96 hours comprehensive recording.
- Easy handling and fail-safe mechanism.
- Smooth conveyer tip to avoid damage.

#### **Emergency release**

Physician can easily unscrew and dismantle the conveyer handle in case of emergency.

#### Long shelf-life

Dried electrode design ensures longer storage time and better calibration rate.