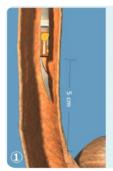

### Capsule

- 4 days / 96 hours comprehensive recording.
- Easy handling and fail-safe mechanism.
- Smooth conveyer tip to avoid damage.

#### **Emergency release**

Physician can easily unscrew and dismantle the conveyer handle in case of emergency.