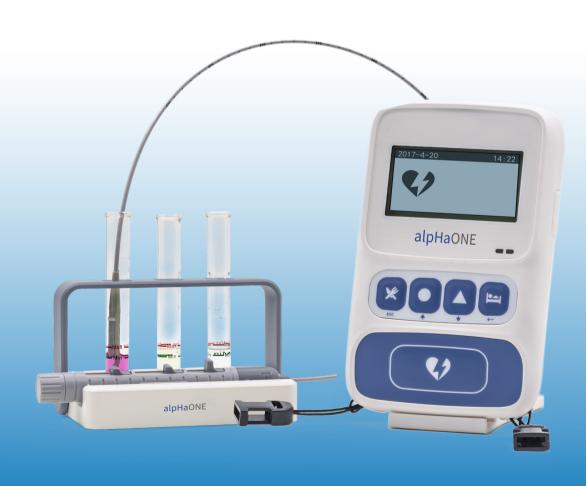

#### Recorder

- Ergonomic and compact design.
- Enlarged and easy-to-press buttons.
- Faster transmission speed and improved user experience.

### Capsule

- 4 days / 96 hours comprehensive recording.
- Easy handling and fail-safe mechanism.
- Smooth conveyer tip to avoid damage.

## **pH Capsule Monitoring System**