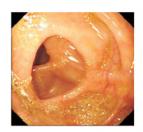

### Compatibility

Endoling works with all major endoscopy and colonoscopy brands.

Pre flush

After flush