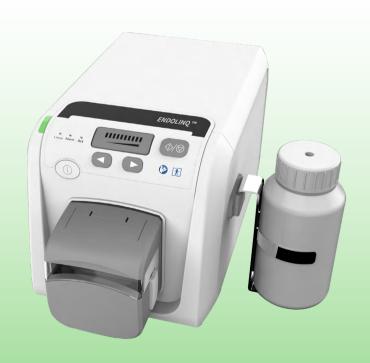

# ENDOLINQ™ Irrigation Pump

Product Brochure

# **Overview**

Designed to deliver powerful, adjustable and steady flow, Endolinq W1 is your ideal choice of Endoscopic Irrigation Pump. Work compatibly with all major endoscopic brands, it helps physicians to swiftly clear out bubbles, blood and other substances that obstruct the view, achieving higher diagnostic accuracy and better outcome.

#### Flow adjustments

Bright LED indicator with 10-Level flow control. Smart and easy adjustments.

#### Safety

System automatically cut off if connection falls off.

#### Auto switch-off

Irrigation automatically stops every 20-second interval.