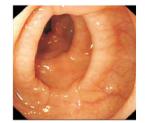

### Compatibility

Endoling works with all major endoscopy and colonoscopy brands.

Pre flush

After flush