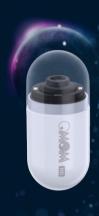

## OMOM HD

Your Ultimate Choice of Small Bowel Capsule Endoscopy

### Horizon Unbounded

Pushing the boundary on capsule hardware, our new OMOM HD delivers superior image quality powered by our new optical technology. With more evident details from higher resolution images, ultra-wide-angle view, SpeedSense technology and longer battery life, OMOM HD ushers in the era of simple but confident diagnosis.

12 Hours

Increased capsule working hours Extended reach and duration

Compact capsule

Ergonomic design. Dimension 25.4mm\*11mm Weight 3g

Disposable belt cover

Disposable belt cover is now available as contact-free option.