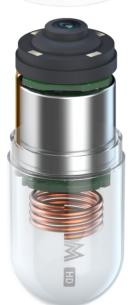

### Horizon Unbounded

Pushing the boundary on capsule hardware, our new OMOM HD delivers superior image quality powered by our new optical technology. With more evident details from higher resolution images, ultra-wide-angle view, SpeedSense technology and longer battery life, OMOM HD ushers in the era of simple but confident diagnosis.

#### **Industry-leading Features**

512\*512 Pixel

>300% improved resolution Unparalleled clarity

2-10 FPS

Enhanced sampling frequency. Upgrade by SpeedSense

172 Degrees

Ultra-wide viewing angle Improved tissue coverage

12 Hours

Increased capsule working hours Extended reach and duration

Compact capsule

Ergonomic design. Dimension 25.4mm\*11mm Weight 3g

Disposable belt cover

Disposable belt cover is now available as contact-free option.