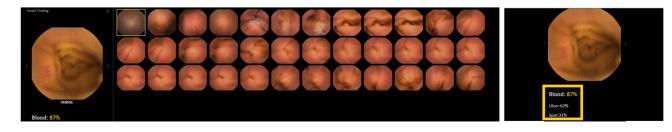

By capturing the most prominent characteristics of selected images with predictive results, **SmartFinding** helps doctors by displaying the abnormalities and suggesting descriptions. Images are displayed as page view.