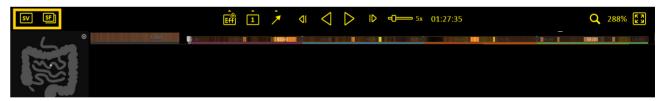

**SmartView** reading mode will only play the pictures picked up by *Smartscan*, assisting users in quickly navigating through the full video. Highlighted marks above the time bar show the images which can be displayed as a short video.