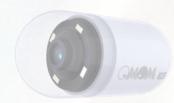

### Horizon Unbounded

Pushing the boundary on capsule hardware, our new OMOM HD delivers superior image quality powered by our new optical technology. With more evident details from higher resolution images, ultra-wide-angle view, SpeedSense technology and longer battery life, OMOM HD ushers in the era of simple but confident diagnosis.

#### **Industry-leading Features**

512\*512 Pixel

>300% improved resolution Unparalleled clarity

2-10 FPS

Enhanced sampling frequency. Upgrade by SpeedSense

172 Degrees

Ultra-wide viewing angle Improved tissue coverage