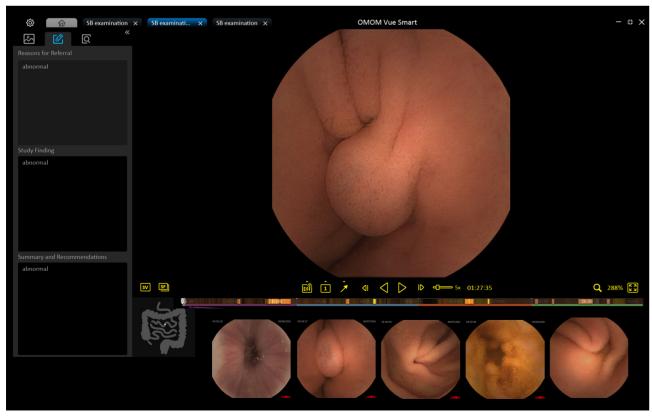

#### The new face - Vue Smart

With major upgrade on patient management center and reading screen, the new *Vue Smart* software offers healthcare providers even more user-friendly interface and stress-free reading experience.

**SmartView** reading mode will only play the pictures picked up by *Smartscan*, assisting users in quickly navigating through the full video. Highlighted marks above the time bar show the images which can be displayed as a short video.

By capturing the most prominent characteristics of selected images with predictive results, **SmartFinding** helps doctors by displaying the abnormalities and suggesting descriptions. Images are displayed as page view.