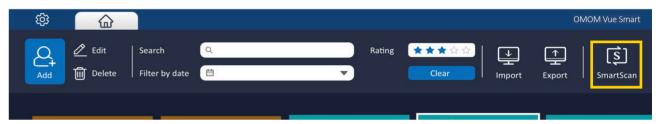

Utilizing our proprietary algorithms, **SmartScan** processes the raw files by deleting up to 90% redundancy, identifying and tagging as many as 16 types of abnormalities. After *Smartscaning*, the *SmartView* and *SmartFinding* are ready for use.