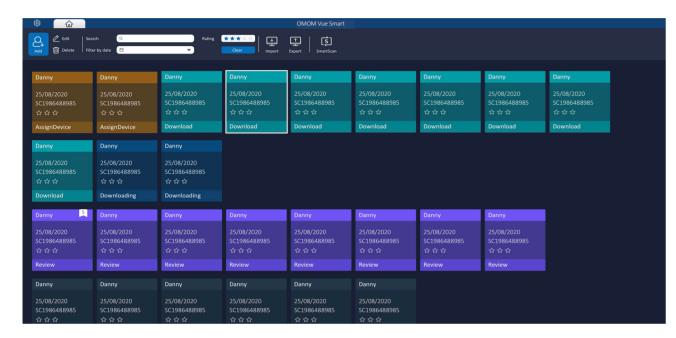

#### The new face - Vue Smart

With major upgrade on patient management center and reading screen, the new *Vue Smart* software offers healthcare providers even more user-friendly interface and stress-free reading experience.

**SmartView** reading mode will only play the pictures picked up by *Smartscan*, assisting users in quickly navigating through the full video. Highlighted marks above the time bar show the images which can be displayed as a short video.

By capturing the most prominent characteristics of selected images with predictive results, **SmartFinding** helps doctors by displaying the abnormalities and suggesting descriptions. Images are displayed as page view.