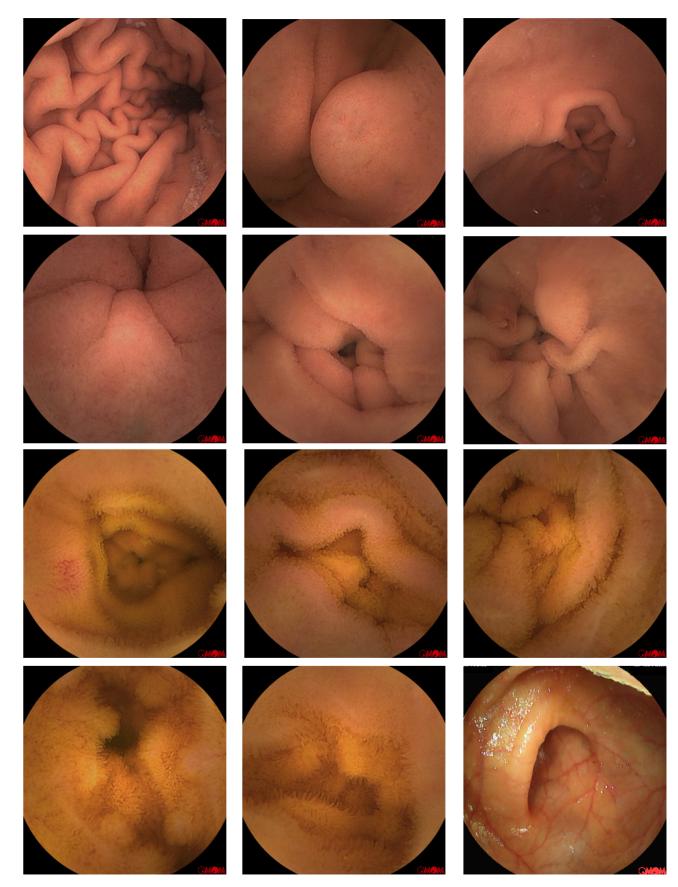

Utilizing our proprietary algorithms, **SmartScan** processes the raw files by deleting up to 90% redundancy, identifying and tagging as many as 16 types of abnormalities. After *Smartscaning*, the *SmartView* and *SmartFinding* are ready for use.

**SmartView** reading mode will only play the pictures picked up by *Smartscan*, assisting users in quickly navigating through the full video. Highlighted marks above the time bar show the images which can be displayed as a short video.

By capturing the most prominent characteristics of selected images with predictive results, **SmartFinding** helps doctors by displaying the abnormalities and suggesting descriptions. Images are displayed as page view.

### Horizon Unbounded

Pushing the boundary on capsule hardware, our new OMOM HD delivers superior image quality powered by our new optical technology. With more evident details from higher resolution images, ultra-wide-angle view, SpeedSense technology and longer battery life, OMOM HD ushers in the era of simple but confident diagnosis.